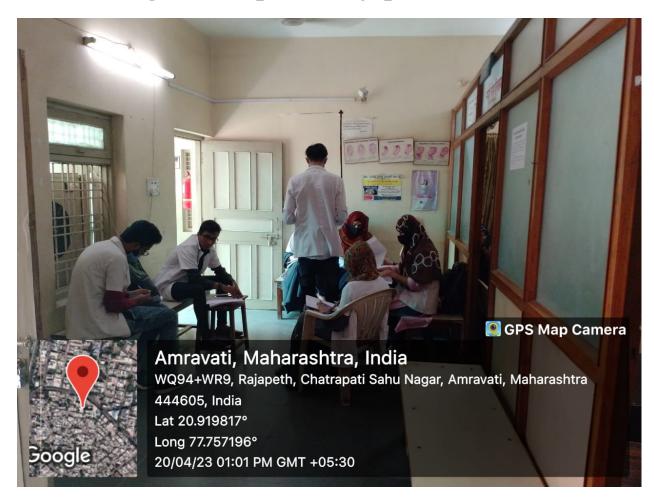

### 8. College Council Committee

| 8 | College Council Committee, Minutes of | Available |
|---|---------------------------------------|-----------|
|   | Meetings of Previous academic year    |           |

College Council & Minutes of Meeting of Previous academic year Documents attached

### College Council

The Takhatmal Shrivallabh Homoeopathic Medical College & Hospital, Amravati has constituted the "College Council" consisting of professor on college establishment as mentioned in amended Regulation of Minimum Standard of Education as amended 2013 as under,